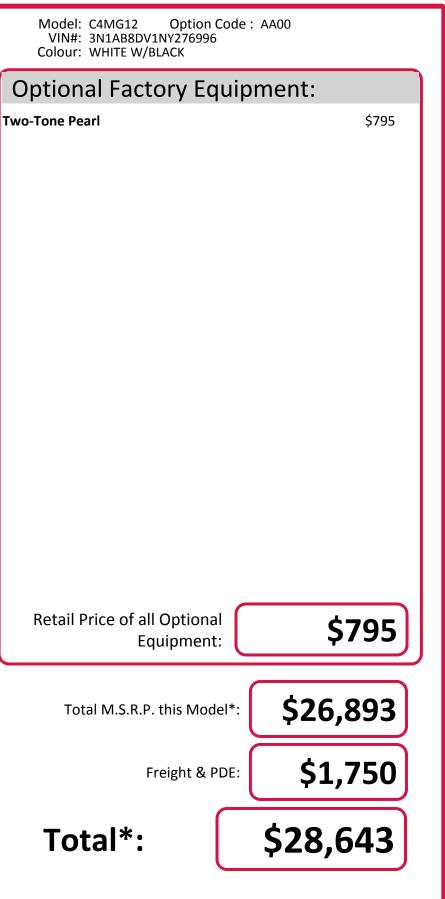

CHILDREN)

ON (P-IEB)

WHEEL

Manufacturer's Suggested Retail Base

• LATCH SYSTEM (LOWER ANCHORS AND TETHERS FOR

INTELLIGENT FORWARD COLLISION WARNING(I-FCW)

• LANE DEPARTURE WARNING (LDW) W/ HAPTIC STEERING

Price:

\$26,098

Gasoline Vehicle

For more information: vehicles.nrcan.gc.ca vehicles.rncan.gc.ca

3N1AB8DV1NY276996

Includes freight, PDI, full tank of gas, floor mats. Does not include additional dealer installed accessories, license, federal and provincial taxes. Dealer may sell for less.