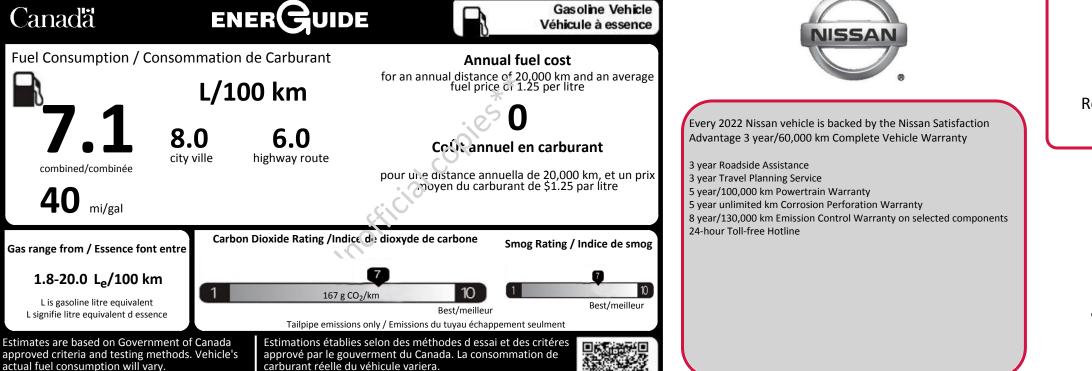

\$26,098

Gasoline Vehicle

For more information: vehicles.nrcan.gc.ca vehicles.rncan.gc.ca

3N1AB8DV1NY276996

Includes freight, PDI, full tank of gas, floor mats. Does not include additional dealer installed accessories, license, federal and provincial taxes. Dealer may sell for less.